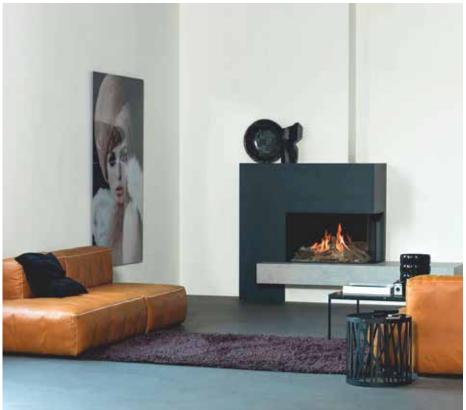

# The perfect fireplace for every situation

# **MatriX**

Discover our extensive selection of MatriX fireplaces, where there's always a perfect fireplace for every situation. With our wide range of sizes and models, we effortlessly find the fireplace that seamlessly fits into your interior.

Whether you're looking for a Front-facing, 2-sided, or 3-sided model, a Room divider, or a See-through model, we have it in our portfolio. Enhance your interior with the perfect MatriX fireplace and let the warmth and ambiance embrace your home.

More information about the MatriX? Scan the QR code.

In other words: a modern gas fire in a classic "campfire" design to offer a solution for every imaginable situation.