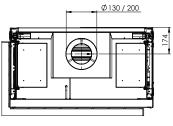

ustable heat output; from maximum 10 to minimum 4 kW.
- Available in various sizes and as a front, 2 and 3-sided version, Room divider or See-through model.



More information about the MatriX? Scan the QR code.

In other words: a modern gas fire in a classic "campfire" design to offer a solution for every imaginable situation.

# MatriX | 800/500 ||



#### **DECORATION**



Symbio module

#### Flue material 130/200



## 837 x 500 x 383 System

Log Burner 2.0

### Decoration

Log set

#### Back wall

Back wall smooth steel

#### Remote

ITC Remote

#### **Power**

8,1 kW

# **Operating system** Honeywell

#### **Energy label**

### **Options (at a surcharge)** Symbio Module Non-reflective glass Black glass back wall Inset depth 30 mm Inset depth 100 mm Adjustable feet Wall bracket











\* Incl. optional adjustable feet