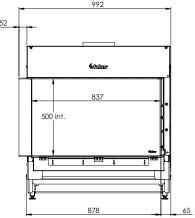

table heat output; from maximum 10 to minimum 4 kW.
- Available in various sizes and as a front, 2 and 3-sided version, Room divider or See-through model.



More information about the MatriX? Scan the QR code.

In other words: a modern gas fire in a classic "campfire" design to offer a solution for every imaginable situation.

# MatriX | 800/500 ||



#### **DECORATION**



Symbio module

#### Flue material 130/200



## 837 x 500 x 383 System

Log Burner 2.0

### Decoration

Log set

#### Back wall

Back wall smooth steel

#### Remote

ITC Remote

#### **Power**

8,1 kW

# **Operating system** Honeywell

#### **Energy label**

### **Options (at a surcharge)** Symbio Module Non-reflective glass Black glass back wall Inset depth 30 mm Inset depth 100 mm Adjustable feet Wall bracket











\* Incl. optional adjustable feet