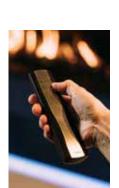

Adjustable heat output; from maximum 10 to minimum 4 kW.
- Available in various sizes and as a front, 2 and 3-sided version, Room divider or See-through model.



More information about the MatriX? Scan the QR code.

In other words: a modern gas fire in a classic "campfire" design to offer a solution for every imaginable situation.

# MatriX | 800/500 ||



#### **DECORATION**



Symbio module

#### Flue material 130/200



## 837 x 500 x 383 System

Log Burner 2.0

### Decoration

Log set

#### Back wall

Back wall smooth steel

#### Remote

ITC Remote

#### **Power**

8,1 kW

# **Operating system** Honeywell

#### **Energy label**

### **Options (at a surcharge)** Symbio Module Non-reflective glass Black glass back wall Inset depth 30 mm Inset depth 100 mm Adjustable feet Wall bracket











\* Incl. optional adjustable feet