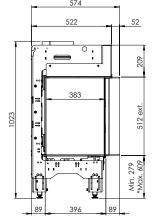

ble heat output; from maximum 10 to minimum 4 kW.
- Available in various sizes and as a front, 2 and 3-sided version, Room divider or See-through model.



More information about the MatriX? Scan the QR code.

In other words: a modern gas fire in a classic "campfire" design to offer a solution for every imaginable situation.

# MatriX | 800/500 ||



#### **DECORATION**



Symbio module

#### Flue material 130/200



## 837 x 500 x 383 System

Log Burner 2.0

### Decoration

Log set

#### Back wall

Back wall smooth steel

#### Remote

ITC Remote

#### **Power**

8,1 kW

# **Operating system** Honeywell

#### **Energy label**

### **Options (at a surcharge)** Symbio Module Non-reflective glass Black glass back wall Inset depth 30 mm Inset depth 100 mm Adjustable feet Wall bracket











\* Incl. optional adjustable feet